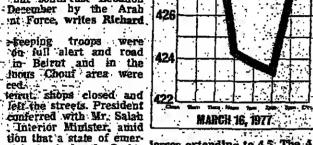

offer

430

d aside the charges as \$1.7195; the index was un-no more than "a few changed at 62. The dellar's incidents. The Opposition weighted depreciation widened Front claimed that gaugs to 0.44 (0.32) per cent. gress Party workers took

forthern Ireland Police Treatey preuses ion yesterday asked Mr. 13% inflation

current

FT Industrial

Indinary Index

conting ooths by force, eGOLD rose \$14 to \$1471. It is clear that reither the bates have by r cardidates and drove • WALL STREET was 2.74 up The Leyland crisis Page 18. The heart of the matter Page 20